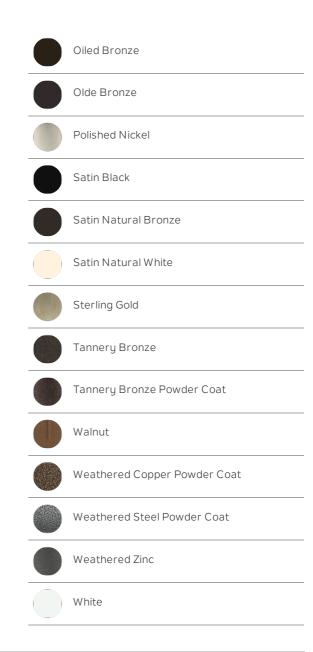

# Additional Finishes

Aged White

Antique Pewter

Anvil Iron

Brushed Nickel

Brushed Stainless Steel

Burnished Antique Brass

Distressed Black

Galvanized Steel

Matte White

Mediterranean Walnut

Midnight Chrome

Natural Brass

Oil Brushed Bronze