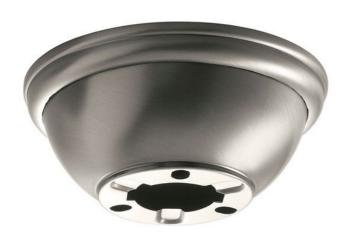

## Flush Mount Kit Matte White

337008MWH (Matte White)

| Project Name: |  |  |  |  |
|---------------|--|--|--|--|
| ocation:      |  |  |  |  |
| Гуре:         |  |  |  |  |
| Qty:          |  |  |  |  |
| Comments:     |  |  |  |  |

## Dimensions

| Base Backplate | 6.00 DIA |
|----------------|----------|
| Weight         | 1.10 LBS |
| Height         | 2.75"    |
| Width          | 6.00"    |

## Product/Ordering Information

| SKU    | 337008MWH    |
|--------|--------------|
| Finish | White        |
| Style  | Other        |
| UPC    | 783927468541 |

### **Specifications**

| Material | STEEL |
|----------|-------|
|          |       |