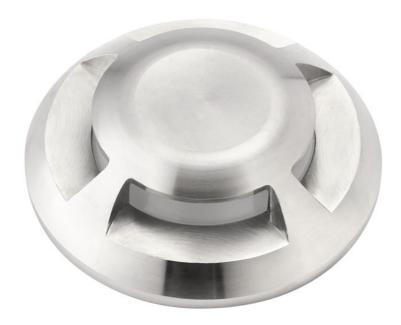

# Mini All-Purpose Four Way Top Accessory Stainless Steel

16145SS (Stainless Steel)

| Project Name: |  |
|---------------|--|
| Location:     |  |
| Type:         |  |
| Qty:          |  |
| Comments:     |  |

## Certifications/Qualifications

|            | www.kichler.com/warranty |
|------------|--------------------------|
| Dimensions |                          |
| Height     | 2.25"                    |
| Length     | 2.25"                    |
| Width      | 0.75"                    |

## **Product/Ordering Information**

| SKU    | 16145SS         |
|--------|-----------------|
| Finish | Stainless Steel |
| UPC    | 783927586733    |

## **Specifications**

| ĺ | Material | STAINLESS STEEL |
|---|----------|-----------------|
|   |          |                 |