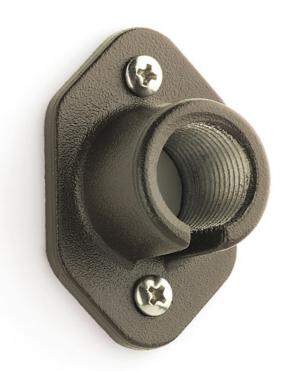

# **Surface Mount Bracket Textured Black**

15607BKT (Textured Black)

| Project Name: |  |
|---------------|--|
| Location:     |  |
| Type:         |  |
| Qty:          |  |
| Comments:     |  |
|               |  |

**Specifications** 

| Diffuser Description | Tree Mounting Bracket |
|----------------------|-----------------------|
| Material             | Aluminum              |