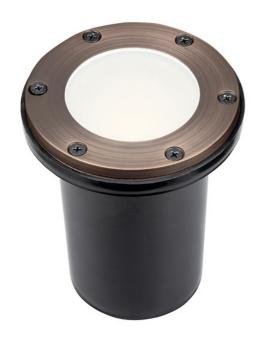

# 12V Solid Brass In-Ground Centennial Brass

15481CBR (Centennial Brass)

| Project Name: |  |
|---------------|--|
| Location:     |  |
| Type:         |  |
| Qty:          |  |
| Comments:     |  |

## **Primary Lamping**

| Lamp Included | No                 |
|---------------|--------------------|
| Lamp Type     | PAR36 (4W, 5W, 7W) |

## **Product/Ordering Information**

| SKU         | 15481CBR |
|-------------|----------|
| Finish      | Brass    |
| Finish Code | CBR      |

## **Specifications**

| Material | Cast Brass |  |
|----------|------------|--|