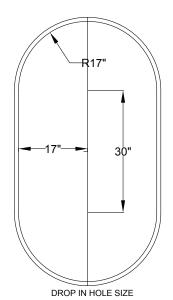

## forma® Collection Specifications **AE553**

MicroSilk®- AirMasseur®

Note: Dimensional Tolerances: ±1/4"

Patents received or pending.

Drop-in-Hole Size:See DiagramOperating Capacity:44 Gal.Overflow Capacity:85 Gal.Floor Loading / sq.ft.:55.9 lbs.Carton Wt:154 lbs.Cube:36.6 ft.3