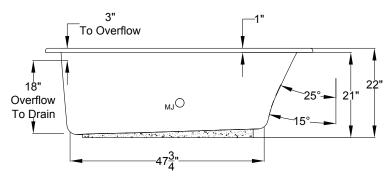

## forma® Collection Specifications **AE553**

MicroSilk®- AirMasseur®

Note: Dimensional Tolerances: ±1/4"

Patents received or pending.

Drop-in-Hole Size:See DiagramOperating Capacity:44 Gal.Overflow Capacity:85 Gal.Floor Loading / sq.ft.:55.9 lbs.Carton Wt:154 lbs.Cube:36.6 ft.3