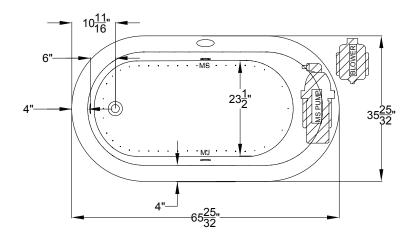

## forma® Collection Specifications **AE553**

MicroSilk®- AirMasseur®

Note: Dimensional Tolerances: ±1/4"

Patents received or pending.

Drop-in-Hole Size:See DiagramOperating Capacity:44 Gal.Overflow Capacity:85 Gal.Floor Loading / sq.ft.:55.9 lbs.Carton Wt:154 lbs.Cube:36.6 ft.3