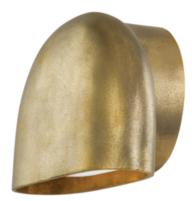

# **AVAILABLE FINISHES**

AGED BRASS (AGB) BURNISHED NICKEL (BN) OLD BRONZE (OB)