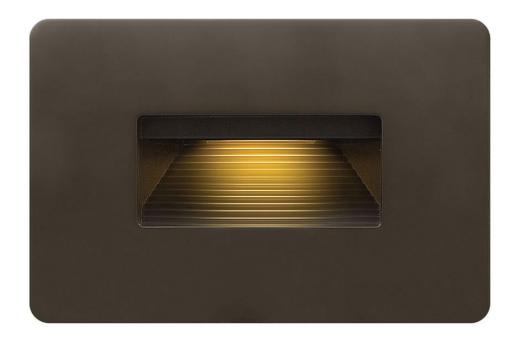

## **LUNA LED STEP 120V**

LUNA STEP LIGHT 120V HORIZONTAL 3000K

## 58508BZ3K

The Luna step light is the perfect addition to any interior or exterior lighting plan and complements the Hinkley Luna outdoor lantern collection. A contemporary styled radius front die cast faceplate is included. The Luna step light is compatible with any decorator style faceplate and is easily retrofitted to any gang/receptacle location.

FINISH: Bronze
WIDTH: 4.5"
HEIGHT: 3"
DEPTH: 2"

**LIGHT SOURCE**: Integrated LED **WATTAGE**: 4w LED \*Included

**HINKLEY** 33000 Pin Oak Parkway Avon Lake, OH 44012 **PHONE: (440) 653-5500** Toll Free: 1 (800) 446-5539 hinkley.com