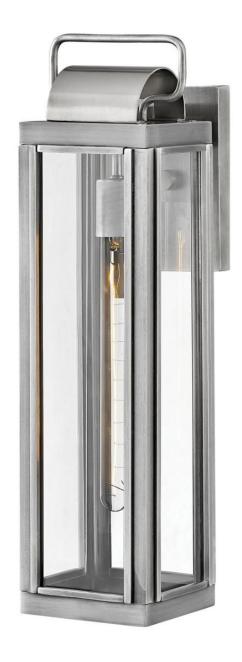

## 2845AL

Sag Harbor unites updated elements with time-tested details. A simple, clean cage in a Burnished Bronze or Antique Brushed Aluminum finish anchors a knurled brass socket to forge an unforgettable mixed metal look. Durable, aluminum construction combines with clear glass panels to create a beacon of enduring style.

FINISH: Antique Brushed Aluminum

GLASS: Clear WIDTH: 5.5" HEIGHT: 21.3"

LIGHT SOURCE: Socket WATTAGE: 1-100w Med.

**HINKLEY** 33000 Pin Oak Parkway Avon Lake, OH 44012 **PHONE: (440) 653-5500** Toll Free: 1 (800) 446-5539 hinkley.com