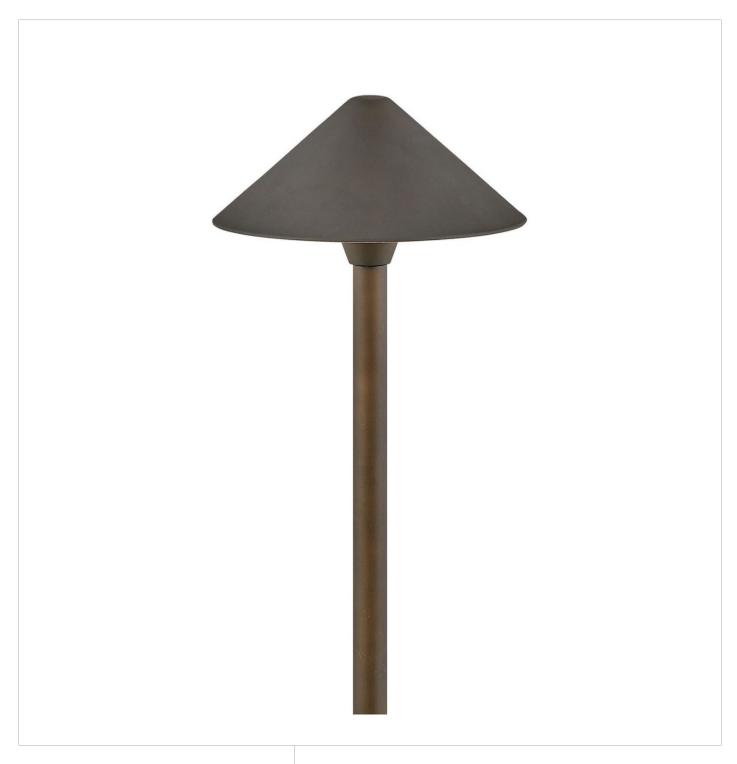

## SPRINGFIELD LG. CLASSIC PATH LIGHT

SPRINGFIELD SMALL LED CLASSIC PATH LIGHT

## 16022OZ-LL

Inspired by Hinkley's superior Hardy Island collection, the complementary new Springfield path light is a robust, practical option in durable cast aluminum with a powder coated finish. Sleek and minimal, Springfield is available in a variety of best-selling sizes and classic finishes to easily accomodate any project.

FINISH: Oil Rubbed Bronze

WIDTH: 8"
HEIGHT: 16"
DEPTH: 8"

**LIGHT SOURCE**: LED Lamp

WATTAGE: 1-1.50w T3 LED \*Included

**HINKLEY** 33000 Pin Oak Parkway Avon Lake, OH 44012 **PHONE: (440) 653-5500** Toll Free: 1 (800) 446-5539 hinkley.com