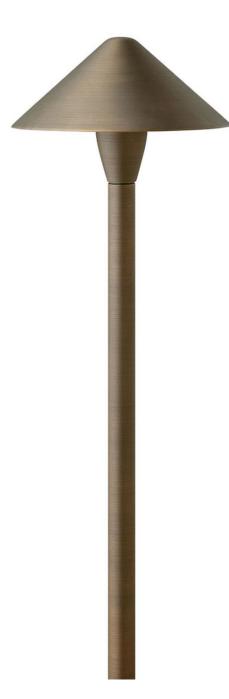

## HARDY ISLAND LG. CLASSIC 24" PATH LIGHT

HARDY ISLAND LARGE CLASSIC LED PATH LIGHT

## 16019MZ-LL

Named after the ruggedly beautiful island off the coast of British Columbia, Hardy Island products are impeccably designed to defy the harshest environments. Hinkley Path Lights add impeccable style and safety to walkways and outdoor living environments to create sophisticated curb appeal.

## HINKLEY

FINISH: Matte Bronze GLASS: Clear WIDTH: 8" HEIGHT: 24" DEPTH: 8" LIGHT SOURCE: LED Lamp WATTAGE: 1-1.50w T3 LED \*Included

HINKLEY 33000 Pin Oak Parkway Avon Lake, OH 44012 PHONE: (440) 653-5500 Toll Free: 1 (800) 446-5539 hinkley.com