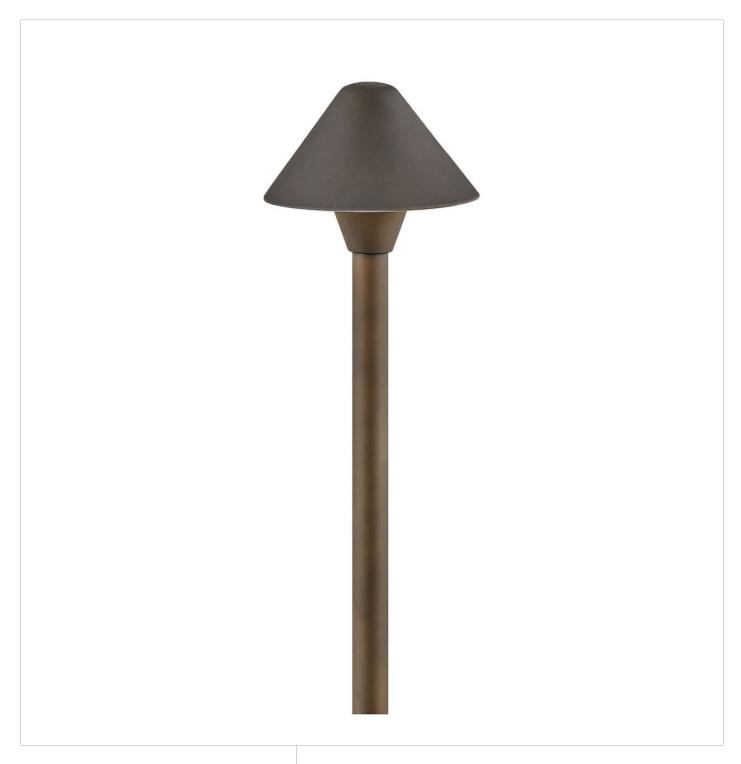

## SPRINGFIELD SM. CLASSIC PATH LIGHT

SPRINGFIELD MINI CLASSIC LED PATH LIGHT

## 16016OZ-LL

Inspired by Hinkley's superior Hardy Island collection, the complementary new Springfield path light is a robust, practical option in durable cast aluminum with a powder coated finish. Sleek and minimal, Springfield is available in a variety of best-selling sizes and classic finishes to easily accomodate any project.

FINISH: Oil Rubbed Bronze

WIDTH: 5.3" HEIGHT: 15.8" DEPTH: 5.3"

**LIGHT SOURCE**: LED Lamp

WATTAGE: 1-1.50w T3 LED \*Included

**HINKLEY** 33000 Pin Oak Parkway Avon Lake, OH 44012 **PHONE: (440) 653-5500** Toll Free: 1 (800) 446-5539 hinkley.com