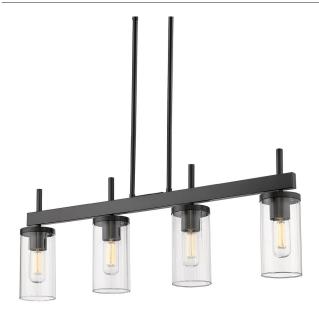

## Linear Pendant

Golden Lighting's Winslett collection is versatile and transitional in style. Classic silhouettes are perfectly matched with clean, modern lines for a mixture of form and function. Bright bulbs shine within ribbed clear glass shades. The linear texture, made by a glass-blowing technique, creates the optical illusion of distortion. The vertical lines in the glass provide gentle diffusion while playfully refracting light. Offered in two highly adaptable finishes; Pewter and Matte Black, the Winslett collection is suitable for a variety of decors. This linear pendant provides soft task lighting, fully illuminating a kitchen bar or countertop.

| Fixture Finish:     | Matte Black            |                                |
|---------------------|------------------------|--------------------------------|
| Glass/Shade Finish: | Ribbed Clear Glass     |                                |
| Materials:          | Steel                  | Glass                          |
| Fixture Width:      | 34.625"                | 87.95cm                        |
| Fixture Height:     | 12.5"                  | 31.75cm                        |
| Min - Max Height:   |                        |                                |
| Glass Diameter:     | 4"                     | 10.16cm                        |
| Glass Height:       | 7.875"                 | 20cm                           |
| Canopy/Backplate:   | 8"L x 4.875"W x 0.75"E | 20.32cmL x 12.38cmW x 1.905cmE |
| Chain:              | NA                     | NA                             |
| Rod:                | 1ea 6", 3ea 12"        | 1ea 15.24cm, 3ea 30.48cm       |
| Wire:               | 10'                    | 3.048m                         |
| Bulb Type:          | Incandescent, Type A   |                                |
| Wattage:            | 4 x 60W(M)             |                                |
| Voltage:            | 120                    |                                |
| Install Position:   |                        |                                |
| Approved Location:  | Dry Location           |                                |