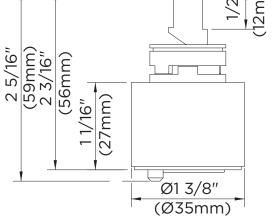

## 92-298 92-308

### **Features:**

- Ceramic disc cartridge
- 35 mm diameter
- Metal housing
- Meet CA AB 1953 requirements
- Tempeature limited stops

#### **Catalog Numbers:**

92-308 Ceramic disc cartridge

**Prefixes Available:** 

None