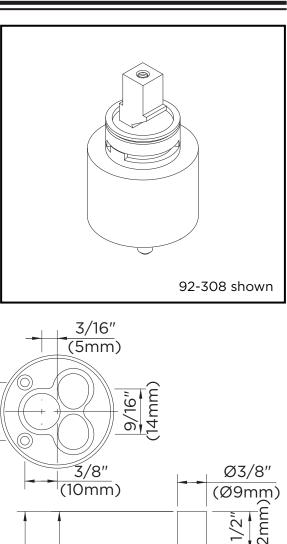

## 92-298 92-308

### **Features:**

- Ceramic disc cartridge
- 35 mm diameter
- Metal housing
- Meet CA AB 1953 requirements
- Tempeature limited stops

#### **Catalog Numbers:**

92-308 Ceramic disc cartridge

**Prefixes Available:** 

None