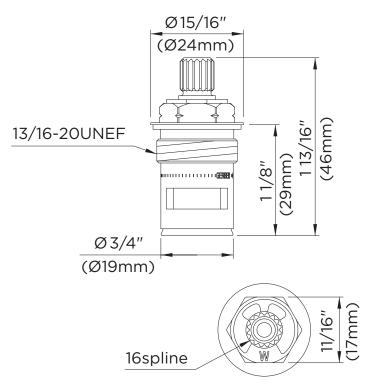

### **Features:**

- Ceramic disc cartridge
- 19 mm diameter
- Metal housing
- Meet CA AB 1953 requirements
- Hot or cold marking separately

### **Catalog Numbers:**

| 86-986 | Ceramic disc cartridge cold side |
|--------|----------------------------------|
| 86-987 | Ceramic disc cartridge hot side  |