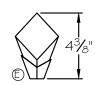

Tel:(305) 821-3850 Fax:(305) 821-1564

STYLE NUMBER:

908815

DATE:

4/4/2019

| GENERAL               |            |                     |            |
|-----------------------|------------|---------------------|------------|
| GLASS TYPE            | STEM COLOR | GLASS TYPE          | STEM COLOR |
| (A) CRYSTAL #00300940 | BLACK      | D CRYSTAL #00300943 | BLUE       |
| B CRYSTAL #00300941   | ORANGE     | E CRYSTAL #00300944 | GREEN      |
| © CRYSTAL #00300942   | YELLOW     |                     |            |