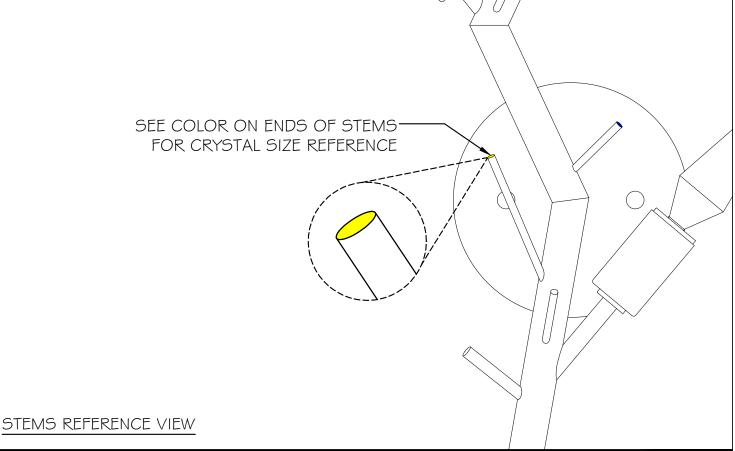

Tel:(305) 821-3850 Fax:(305) 821-1564

STYLE NUMBER:

908815

DATE:

4/4/2019

| GENERAL               |            |                     |            |
|-----------------------|------------|---------------------|------------|
| GLASS TYPE            | STEM COLOR | GLASS TYPE          | STEM COLOR |
| (A) CRYSTAL #00300940 | BLACK      | D CRYSTAL #00300943 | BLUE       |
| B CRYSTAL #00300941   | ORANGE     | E CRYSTAL #00300944 | GREEN      |
| © CRYSTAL #00300942   | YELLOW     |                     |            |

www.fineartlamps.com TEL:(305) 821-3850 STYLE NUMBER:

**GENERAL** 

PART NUMBER:

FORET CRYSTAL REFERENCE