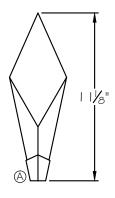

Tel:(305) 821-3850 Fax:(305) 821-1564

STYLE NUMBER:

908815

DATE:

4/4/2019

| GENERAL               |            |                     |            |
|-----------------------|------------|---------------------|------------|
| GLASS TYPE            | STEM COLOR | GLASS TYPE          | STEM COLOR |
| (A) CRYSTAL #00300940 | BLACK      | D CRYSTAL #00300943 | BLUE       |
| B CRYSTAL #00300941   | ORANGE     | E CRYSTAL #00300944 | GREEN      |
| © CRYSTAL #00300942   | YELLOW     |                     |            |

www.fineartlamps.com TEL:(305) 821-3850 STYLE NUMBER:

**GENERAL** 

PART NUMBER:

FORET CRYSTAL REFERENCE