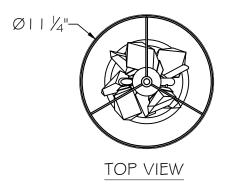

## **CUSTOMER REFERENCE DRAWING**

## STYLE CONFIGURATIONS:

-1ST (SILVER + WHITE SHADE) -2ST (GOLD + BEIGE SHADE)

-11ST (SILVER + BLACK SHADE)

-21ST (GOLD + BLACK SHADE)

FINE ART LAMPS° - EST. 1940 -

This drawing, specifications and the product depicted are the exclusive property of FINE ART LAMPS®. In compliance with US copyright and patent requirements, notice is hereby given that this document and the product depicted shall not be copied, altered or used in any manner without the expressed written consent of FINE ART LAMPS<sup>®</sup>. www.fineartlamps.com