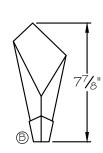

Tel:(305) 821-3850 Fax:(305) 821-1564

STYLE NUMBER:

908815

DATE:

4/4/2019

| GENERAL               |            |                     |            |
|-----------------------|------------|---------------------|------------|
| GLASS TYPE            | STEM COLOR | GLASS TYPE          | STEM COLOR |
| (A) CRYSTAL #00300940 | BLACK      | D CRYSTAL #00300943 | BLUE       |
| B CRYSTAL #00300941   | ORANGE     | E CRYSTAL #00300944 | GREEN      |
| © CRYSTAL #00300942   | YELLOW     |                     |            |

www.fineartlamps.com TEL:(305) 821-3850 STYLE NUMBER:

**GENERAL** 

PART NUMBER:

FORET CRYSTAL REFERENCE