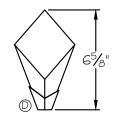

Tel:(305) 821-3850 Fax:(305) 821-1564

STYLE NUMBER:

908815

DATE:

4/4/2019

| GENERAL               |            |                     |            |
|-----------------------|------------|---------------------|------------|
| GLASS TYPE            | STEM COLOR | GLASS TYPE          | STEM COLOR |
| (A) CRYSTAL #00300940 | BLACK      | D CRYSTAL #00300943 | BLUE       |
| B CRYSTAL #00300941   | ORANGE     | E CRYSTAL #00300944 | GREEN      |
| © CRYSTAL #00300942   | YELLOW     |                     |            |