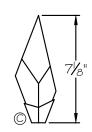

Tel:(305) 821-3850 Fax:(305) 821-1564

STYLE NUMBER:

908815

DATE:

4/4/2019

| GENERAL               |            |                     |            |
|-----------------------|------------|---------------------|------------|
| GLASS TYPE            | STEM COLOR | GLASS TYPE          | STEM COLOR |
| (A) CRYSTAL #00300940 | BLACK      | D CRYSTAL #00300943 | BLUE       |
| B CRYSTAL #00300941   | ORANGE     | E CRYSTAL #00300944 | GREEN      |
| © CRYSTAL #00300942   | YELLOW     |                     |            |