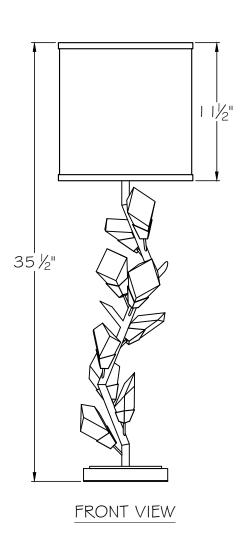

Tel:(305) 821-3850 Fax:(305) 821-1564

STYLE NUMBER:

908815

DATE:

4/4/2019

| GENERAL               |            |                     |            |
|-----------------------|------------|---------------------|------------|
| GLASS TYPE            | STEM COLOR | GLASS TYPE          | STEM COLOR |
| (A) CRYSTAL #00300940 | BLACK      | D CRYSTAL #00300943 | BLUE       |
| B CRYSTAL #00300941   | ORANGE     | E CRYSTAL #00300944 | GREEN      |
| © CRYSTAL #00300942   | YELLOW     |                     |            |

(DIMENSIONS ARE FOR REFERENCE ONLY)

FINE ART LAMPS° This drawing and specifications are the exclusive property of FINE ART LAMPS<sup>®</sup> issued in strict confidence and shall not, without the prior written permission of FINE ART LAMPS<sup>®</sup> be produced, copied or used for any purpose whatsoever except the manufacture articles for FINE ART LAMPS<sup>®</sup>