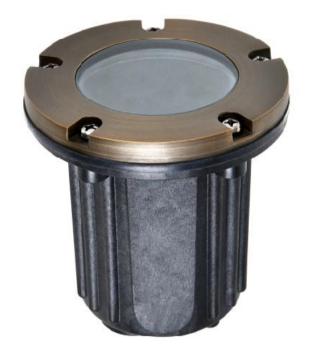

## **Specifications**

| Sku                | W121             |
|--------------------|------------------|
| Available Finishes | Antique Brass    |
|                    |                  |
| Weight             | 1.67 LBS         |
| weight             | 1.07 LBS         |
|                    |                  |
| Voltage            | 12V              |
|                    |                  |
| Outer material     | Cast Brass       |
| Lens Material      | Clear Step Glass |
| Warranty           | 5 years          |

## **Dimensions**

| Height       | 5.50"  |
|--------------|--------|
| Width        | 5.00"  |
| Wire Length  | 36.00" |
| Stake Length | N/A    |