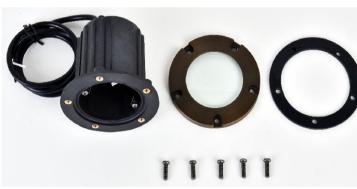

## **Specifications**

| Sku                | W121             |
|--------------------|------------------|
| Available Finishes | Antique Brass    |
|                    |                  |
| Weight             | 1.67 LBS         |
| weight             | 1.07 LBS         |
|                    |                  |
| Voltage            | 12V              |
|                    |                  |
| Outer material     | Cast Brass       |
| Lens Material      | Clear Step Glass |
| Warranty           | 5 years          |

| Lamp Included       | Not Included |  |
|---------------------|--------------|--|
| Number of Lights    | 1            |  |
| Max or Nominal Watt | 50W          |  |
| Socket Type         | G4 Bi-Pin    |  |
| Lamp Type           | HALOGEN      |  |

## **Dimensions**

| Height       | 5.50"  |
|--------------|--------|
| Width        | 5.00"  |
| Wire Length  | 36.00" |
| Stake Length | N/A    |