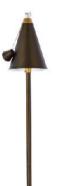

| P806             |
|------------------|
| Antique Brass    |
|                  |
| 5.4 LBS          |
|                  |
| 12V              |
| Cast Brass       |
| Clear Glass Dome |
| 5 years          |
|                  |
| Not Included     |
| 1                |
| 35W              |
| G4 Bi-Pin        |
| HALOGEN          |
|                  |

| im |  |  |
|----|--|--|
|    |  |  |
|    |  |  |
|    |  |  |

| Height       | 61.00" |
|--------------|--------|
| Width        | 8.00"  |
| Wire Length  | 36.00" |
| Stake Length | 8.00"  |
|              |        |