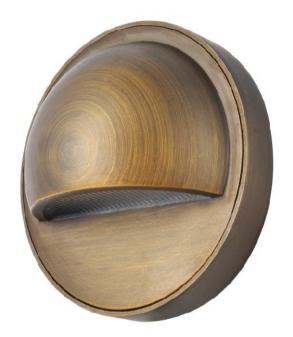

## **Specifications**

| Sku Sku             | D011             |
|---------------------|------------------|
| Available Finishes  | Antique Brass    |
|                     | -                |
| Weight              | 0.92 LBS         |
|                     |                  |
| Voltage             | 12V              |
| Outer material      | Cast Brass       |
| Lens Material       | Clear Flat Glass |
| Warranty            | 5 years          |
|                     |                  |
| Lamp Included       | Not Included     |
| Number of Lights    | 1                |
| Max or Nominal Watt | 35W              |
| Socket Type         | G4 Bi-Pin        |
| Lamp Type           | HALOGEN          |
|                     |                  |
| Dimensions          |                  |