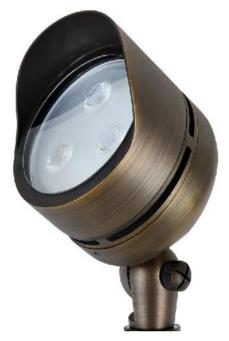

## **Specifications**

| Sku                 | C203             |
|---------------------|------------------|
| Available Finishes  | Antique Brass    |
|                     |                  |
| Weight              | 2.5 LBS          |
|                     |                  |
| Voltage             | 12V              |
| Outer material      | Cast Brass       |
| Lens Material       | Clear Flat Glass |
| Warranty            | 5 years          |
|                     |                  |
| Lamp Included       | Not Included     |
| Number of Lights    | N/A              |
| Max or Nominal Watt |                  |
| Socket Type         | LED              |
| Lamp Type           | LED              |
| Color Temperature   | 3000K            |
| Lumens              | 400              |
| CRI                 | 80               |
| Dimensions          |                  |
| Height              | 6.00"            |
| Width               | 3.60"            |
| Wire Length         | 36.00"           |
| Stake Length        | 8.00"            |