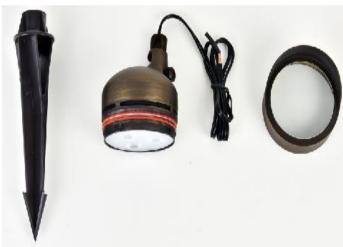

## **Specifications**

| Sku                 | C203             |
|---------------------|------------------|
| Available Finishes  | Antique Brass    |
|                     |                  |
| Weight              | 2.5 LBS          |
|                     |                  |
| Voltage             | 12V              |
| Outer material      | Cast Brass       |
| Lens Material       | Clear Flat Glass |
| Warranty            | 5 years          |
|                     |                  |
| Lamp Included       | Not Included     |
| Number of Lights    | N/A              |
| Max or Nominal Watt |                  |
| Socket Type         | LED              |
| Lamp Type           | LED              |
| Color Temperature   | 3000K            |
| Lumens              | 400              |
| CRI                 | 80               |
| Dimensions          |                  |
| Height              | 6.00"            |
| Width               | 3.60"            |
| Wire Length         | 36.00"           |
| Stake Length        | 8.00"            |