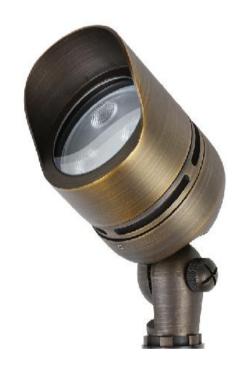

## **Specifications**

| Sku                 | C202             |
|---------------------|------------------|
| Available Finishes  | Antique Brass    |
|                     |                  |
| Weight              | 1.7 LBS          |
|                     |                  |
| Voltage             | 12V              |
| Outer material      | Cast Brass       |
| Lens Material       | Clear Flat Glass |
| Warranty            | 5 years          |
|                     |                  |
| Lamp Included       | Not Included     |
| Number of Lights    | N/A              |
| Max or Nominal Watt | 8W               |
| Socket Type         | LED              |
| Lamp Type           | LED              |
| Color temperature   | 3000K            |
| Lumen               | 400              |
| CRI                 | 80               |
| Dimensions          |                  |
| Height              | 5.80"            |
| Width               | 2.60"            |
| Wire Length         | 36.00"           |
|                     |                  |