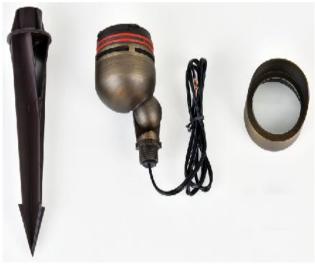

## **Specifications**

| Sku                 | C202             |
|---------------------|------------------|
| Available Finishes  | Antique Brass    |
|                     |                  |
| Weight              | 1.7 LBS          |
|                     |                  |
| Voltage             | 12V              |
| Outer material      | Cast Brass       |
| Lens Material       | Clear Flat Glass |
| Warranty            | 5 years          |
|                     |                  |
| Lamp Included       | Not Included     |
| Number of Lights    | N/A              |
| Max or Nominal Watt | 8W               |
| Socket Type         | LED              |
| Lamp Type           | LED              |
| Color temperature   | 3000K            |
| Lumen               | 400              |
| CRI                 | 80               |
| Dimensions          |                  |
| Height              | 5.80"            |
| Width               | 2.60"            |
| Wire Length         | 36.00"           |
|                     |                  |