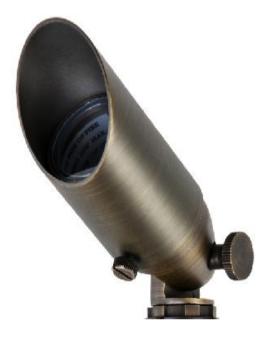

## 12V Outdoor Spot Light C050

| Sku                | C050             |
|--------------------|------------------|
| Available Finishes | Antique Brass    |
|                    |                  |
| Weight             | 1.1 LBS          |
|                    |                  |
| Voltage            | 12V              |
| Outer material     | Cast Brass       |
| Lens Material      | Clear Flat Glass |
| Warranty           | 5 years          |
|                    |                  |
| Lamp Included      | Not Included     |
| Number of Lights   | 1                |
| Max or Nominal Wa  | tt 35W           |
| Socket Type        | G4 Bi-Pin        |
| Lamp Type          | HALOGEN          |
|                    |                  |
| Dimensions         |                  |
| Height             | 5.50"            |
| ****               |                  |

\_\_\_\_\_

| Height       | 5.50"  |
|--------------|--------|
| Width        | 1.75"  |
| Wire Length  | 36.00" |
| Stake Length | 8.00"  |
|              |        |