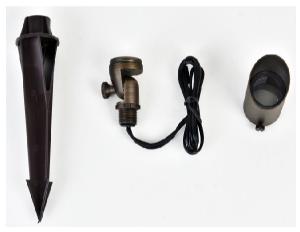

## 12V Outdoor Spot Light C050

| Sku                | C050             |
|--------------------|------------------|
| Available Finishes | Antique Brass    |
|                    |                  |
| Weight             | 1.1 LBS          |
|                    |                  |
| Voltage            | 12V              |
| Outer material     | Cast Brass       |
| Lens Material      | Clear Flat Glass |
| Warranty           | 5 years          |
|                    |                  |
| Lamp Included      | Not Included     |
| Number of Lights   | 1                |
| Max or Nominal Wa  | tt 35W           |
| Socket Type        | G4 Bi-Pin        |
| Lamp Type          | HALOGEN          |
|                    |                  |
| Dimensions         |                  |
| Height             | 5.50"            |
| ****               |                  |

\_\_\_\_\_

| Height       | 5.50"  |
|--------------|--------|
| Width        | 1.75"  |
| Wire Length  | 36.00" |
| Stake Length | 8.00"  |
|              |        |