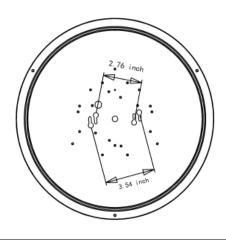

## Installation

- Flush mounted surface without fixture glare.
- Suitable for damp locations.
- 120V,60Hz input.

3.00 inch