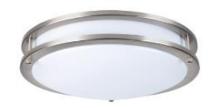

## **CF3205**

14" 20W CRI 80 3000K 1400 Lumens LED Decorative Ceiling Fixture

corative Ceiling Fixture

by

Elegant

Ø14 inch

A. Multi-faceted fixture interior engineered to maximize LED module performance.

B. LED module designed to deliver maximum light levels to work surface without fixture glare.

C. Opaque white acrylic lens finish provides maximum optical comfort and effective light distribution. The low profile dimmable unit is ETL damp listed and produces 1400 lumens at 80+ CRI.

**Elitco Lighting** 