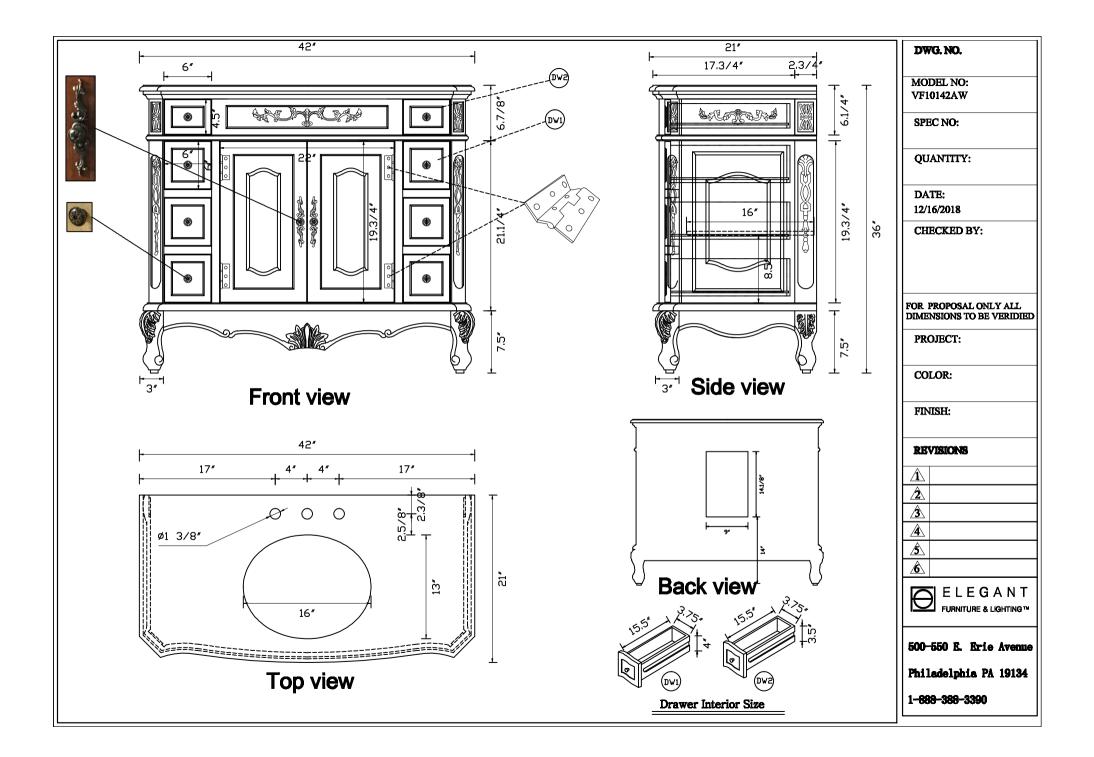

| Model #                                             | VF10142AW          | Finish                        | antique<br>white     | Mirror type                        | N/A                  | Beveled glass                      | N/A                                              | Frame<br>material                     | Solid wood<br>and MDF | DWG. NO.                                           |
|-----------------------------------------------------|--------------------|-------------------------------|----------------------|------------------------------------|----------------------|------------------------------------|--------------------------------------------------|---------------------------------------|-----------------------|----------------------------------------------------|
| Solid wood<br>construction                          | Solid wood<br>legs | Drawers<br>Included           | YES                  | Number of<br>Drawers               | 8                    | Joinery Type                       | N/A                                              | Drawer<br>railing                     | Metal                 | MODEL NO: VF10142AW                                |
| Drawer Width<br>(in)                                | DW1:6 DW2:6        | -                             | DW1:16<br>DW2:16     | Drawer Height<br>(in)              | DW1:6<br>DW2:4.5     | Shelves                            | YES                                              | Number of<br>Shelves                  | 1                     | SPEC NO:                                           |
| Doors<br>included                                   | Yes                | Number of<br>Doors            | 2                    | Finished Back                      | Yes                  | Hardware<br>finish                 | Antique bronze                                   | Assembly                              | NO                    | QUANTITY:                                          |
| Countertop<br>included                              | Yes                | Countertop<br>material        | Marble               | Number of<br>Sinks<br>accommodated | 1                    | Sink material                      | Porcelain                                        | Sink Width                            | 16″                   | DATE:                                              |
| Sink Depth                                          | 13″                | Sink height                   | 7                    | Sink hole<br>size                  | 1.75                 | Mounting type                      | free-standing                                    | Backsplash                            | No                    | CHECKED BY:                                        |
| Backsplash Width                                    | N/A                | Backsplash Depth              | N/A                  | Backsplash<br>Height               | N/A                  | Drain<br>assembly<br>included      | NO                                               | Faucet included                       | NO                    | FOR PROPOSAL ONLY ALL<br>DIMENSIONS TO BE VERIDIED |
| Faucet type                                         | NO                 | Faucet hole<br>size           | 1.5                  | Faucet hole<br>spacing             | 8″3 Holes            | Product Width                      | 42                                               | Product Depth                         | 21                    | PROJECT:                                           |
| Product Height                                      | 36                 | Package<br>LENGTH<br>(inches) | 46.0                 | Packaged WIDTH<br>(inches)         | 25.0                 | Packaged<br>Height(inches)         | 40.00                                            | Package Weight<br>(lbs)               | 174.00                | COLOR:                                             |
| Product Weight                                      | 158.00             |                               | LTL                  | Table/Desk: top<br>width           | 21                   | Table/Desk top<br>finish           | White with<br>occasional<br>coffee color<br>vein | glass top<br>tempered                 | N/A                   | FINISH:                                            |
| table top maximum<br>weight                         | 100 lbs            | Table:seating<br>capacity     | 1                    | upholstery color                   | N/A                  | upholstery<br>pattern              | N/A                                              | cushion material                      | N/A                   | REVISIONS                                          |
| base finish                                         | white              | powder coated<br>finish       | NO                   | base material                      | MDF                  | top material                       | Marble                                           | wood species                          | Rubber wood           |                                                    |
| tip over<br>restraint strap                         | NO                 | shape of top                  | Rectangle            | lift top                           | NO                   | shelf material                     | MDF                                              | adjustable<br>shelves                 | YES                   |                                                    |
| Drawer Handle<br>designs                            | Knobs              | safety stop                   | Yes                  | felt lined<br>drawers              | NO                   | drawer glide<br>extension          | NO                                               | drawer glide<br>material              | Metal                 | <u>Ś</u>                                           |
| drawer dividers                                     | N/A                | Drawer Interior<br>finish     | white                | Ball Bearing<br>Glides             | N/A                  | soft close<br>drawer glides        | NO                                               | Number of<br>cabinets                 | 1                     | ELEGANT<br>FURNITURE & LIGHTING™                   |
| shelf width (in)                                    | 22″                | shelf depth (in)              | 16″                  | shelf height<br>(in)               | 8.5″                 | Shelf thickness                    | 1/2″                                             | Any certification<br>(CARB/TSCA VI) ? | Yes                   | 500-550 E. Erie Avenue                             |
| California<br>Proposition 65<br>warning<br>required | YES                |                               | DW1:3.75<br>DW2:3.75 | Drawer Interior<br>Depth (in)      | DW1:15.5<br>DW2:15.5 | Drawers Interior<br>Height (in)    | DW1:4 DW2:3.5                                    | cabinet interior<br>width             | 22″                   | Philadelphia PA 19134<br>1-888-388-3390            |
| cabinet<br>interior<br>depth                        | 17                 | cabinet<br>interior height    | 19. 75″              | leg width                          | 3″                   | leg depth                          | 3″                                               | leg height                            | 7.5″                  |                                                    |
| gloss finish                                        | No                 | stackable                     | NO                   | leg design                         | bending<br>legs      | Armoires:<br>ring slots            | N/A                                              | Armoires:<br>hooks                    | N/A                   |                                                    |
| armoires:<br>mirror<br>dimensions                   | N/A                | door thickness                | 1/2″                 | false drawers?                     | NO                   | Vanity<br>countertop<br>edge style |                                                  | # of faucet<br>holes                  | 3                     |                                                    |