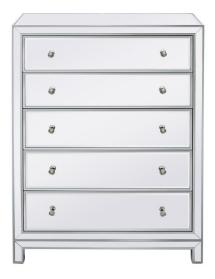

## **Reflexion collection**

5 Drawers Cabinet in W34"D16"H48" in Silver

Item No:MF72026 (Silver)

| Dimensions                        |                          |
|-----------------------------------|--------------------------|
| Overall dimensions                | W34"D16"H48"             |
|                                   | DW1: 28"L x 14"W x 4.5"H |
| Drawer interior                   | DW2: 28"L x 14"W x 5.5"H |
| Cabinet interior                  | N/A                      |
| shelf weight capacity             | N/A                      |
|                                   |                          |
| Specifications                    |                          |
| Finish                            | 1 Finish                 |
| Material                          | MDF and Mirror           |
| Drawers included                  | yes                      |
| number of drawers                 | 5                        |
| drawer glide mechanism            | Metal                    |
| Felt Lined drawers                | no                       |
| Cabinets included                 | no                       |
| number of doors                   | no                       |
| magnetic door catches             | no                       |
| Shelves included                  | no                       |
| number of shelves                 | N/A                      |
| adjustable shelves                | no                       |
| cable management                  | no                       |
| removable backpanel               | no                       |
| tipover restraint device included | yes                      |
| countertop material               | mirror                   |
| hardware finish                   | Silver                   |
| assembly level                    | no                       |
| Warranty                          | 1 Year Limited           |
| Shipment Type                     | LTL                      |