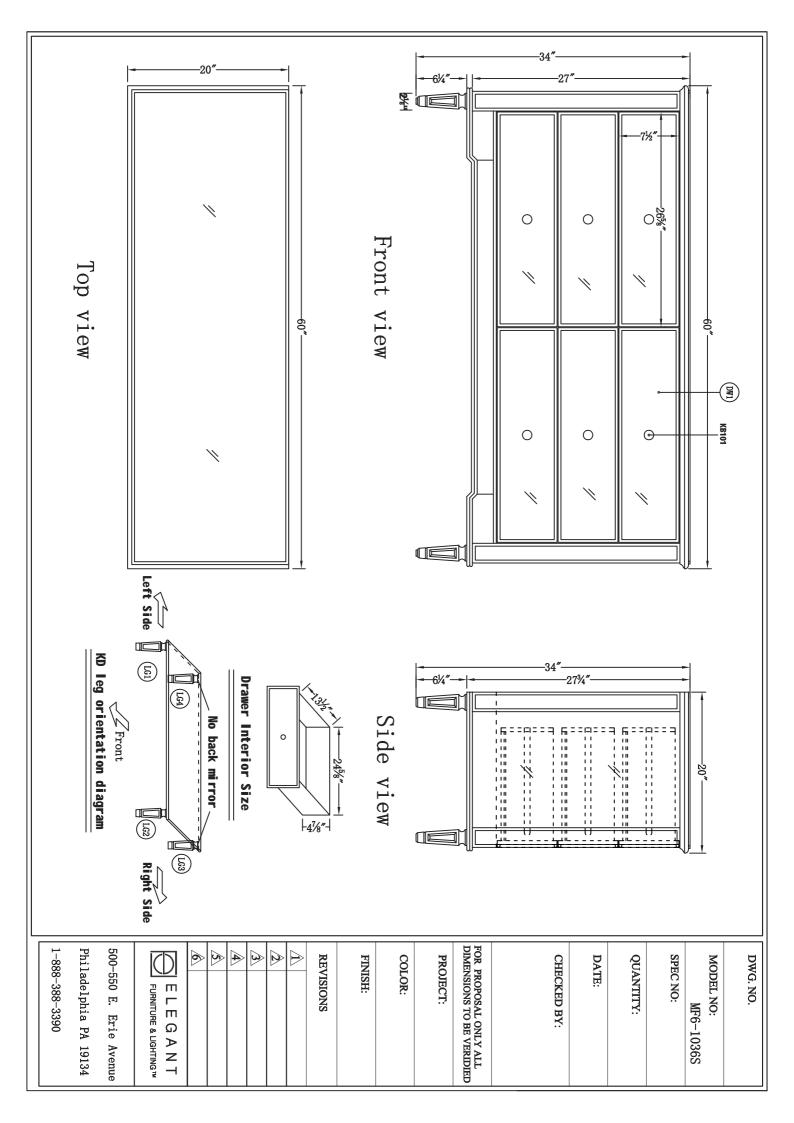

| 1-888-388-3390                 |              |                               |         |                                            |                         |                                |                         |                                |                            |                         |
|--------------------------------|--------------|-------------------------------|---------|--------------------------------------------|-------------------------|--------------------------------|-------------------------|--------------------------------|----------------------------|-------------------------|
| ıia PA                         |              |                               | 13-1/2" | Drawer<br>Interior<br>Depth                | YES                     | saftey stop                    | 66LBS                   | table top<br>maximum<br>weight | NO                         | Doors<br>included       |
| 500-550 E. Erie Avenue         | N/A          | # of faucet                   | 24-5/8" | Drawer<br>Interior<br>Width                | KB101                   | Door Knob<br>Nodel             | NO                      | glass top<br>tempered          | 0                          | Number of<br>Shelves    |
| ELEGANT FURNITURE & LIGHTING** | N/A          | sink type                     | 4-7/8"  | Drawers<br>Interior<br>Height              | Knobs                   | Drawer<br>Handle<br>designs    | Clear mirror            | table top<br>finish            | NO                         | Shelves                 |
|                                | N/A          | false<br>drawers?             | YES     | California Proposition 65 warning required | NO                      | adjustable<br>shelves          | 20"                     | table top<br>width             | 7-1/2"                     | Drawer<br>Height(")     |
| <b>→</b>                       | N/A          | door<br>thickness             | NO      | Any<br>certificatio<br>n?                  | N/A                     | shelf<br>material              | רזד                     | Shipping<br>Type               | 16                         | Drawer<br>Depth(")      |
| REVISIONS                      | N/A          | armoires: mirror dimensions   | N/A     | Shelf<br>thickness                         | N/A                     | lift top                       | 160.16                  | Product<br>Weight (lbs)        | 26-1/2"                    | Drawer<br>Width(")      |
| PER:                           | N/A          | Armoires:<br>hooks            | N/A     | shelf depth                                | Rectangle               | shape of top                   | 189.2                   | Package<br>Weight(Ibs)         | Wbod                       | Drawer<br>railing       |
| COLOR:                         | N/A          | Armoires: ring slots          | N/A     | shelf width                                | N/A                     | tip over<br>restraint<br>strap | 32.25"                  | Packaged<br>HEIGHT(")          | SOUARE ENDED<br>BUTT JOINT | Joinery Type            |
|                                | Squared legs | leg design                    | N/A     | shelf height                               | Rubberwood              | wood species                   | 24.25"                  | Packaged WIDTH(")              | 6                          | Number of<br>Drawers    |
| PROJECT:                       | NO           | stackable                     | 0       | Number of cabinets                         | Mirror                  | top material                   | 64.25"                  | Package<br>LENGTH (")          | YES                        | Drawers<br>Included     |
| FOR PROPOSAL ONLY ALL          | Clear        | glass finish                  | NO      | soft close<br>drawer glides                | NDF                     | base<br>material               | 34"                     | Product Height(")              | Solid wood legs            | Solid wood construction |
|                                | 2"           | leg depth                     | NO      | Ball Bearing<br>Glides                     | NO                      | powder<br>coated<br>finish     | 20"                     | Product Depth(")               | Solid wood<br>and MDF      | Frame<br>material       |
| CHECKED BY:                    | 2"           | leg width                     | Silver  | Drawer<br>Interior<br>finish               | Antique<br>Silver paint | base finish                    | 60"                     | Product<br>Width(")            | Yes                        | Beveled glass           |
| DATE:                          | 6-1/2"       | leg height                    | NO      | drawer<br>dividers                         | N/A                     | cushion<br>material            | Yes, legs               | Assembly                       | Clear mirror               | Mirror type             |
| QUANTITY:                      | N/A          | cabinet<br>interior<br>depth  | MOOD    | drawer glide<br>material                   | N/A                     | upholstery<br>pattern          | Brushed steel<br>finish | Hardware<br>finish             | Yes                        | Hand Painted            |
| MF0-1030S<br>SPEC NO:          | N/A          | cabinet<br>interior<br>width  | NO      | drawer glide extension                     | N/A                     | upholstery<br>color            | Yes                     | Finished<br>Back               | Antique<br>Silver paint    | Finish                  |
| MODEL NO:                      | N/A          | cabinet<br>interior<br>height | NO      | felt lined<br>drawers                      | N/A                     | Table:<br>seating<br>capacity  | 0                       | Number of<br>Doors             | NF6-1036S                  | Wodel#                  |