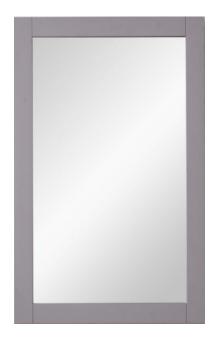

## **Aqua COLLECTION**

Wood frame Rectangle Mirror 22 inch Grey finish

Item No:VM-2002 (Grey)

**Available Finishes** 