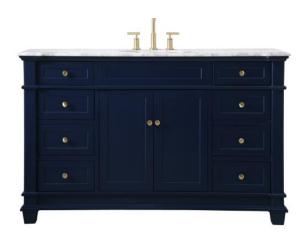

## Wesley collection

60 inch single bathroom vanity Set

Item No: VF50060BL (Blue)

Item No: VF50060GR (Grey)

Item No: VF50060WH (White)

**Dimensions** 

| Overall dimensions | 60"L x 21.5"W x 35"H |
|--------------------|----------------------|
| Top thickness      | 0.75"                |

**Specifications** 

| Specifications                      |                     |
|-------------------------------------|---------------------|
| Base Finish                         | Blue / grey / white |
| Top finish                          | Carrara white       |
| Base material                       | MDF                 |
| Top material                        | Marble              |
| Sink included                       | yes                 |
| sink material                       | porcelain           |
| overflow hole                       | yes                 |
| sink type                           | undermount          |
| Doors                               | yes                 |
| number of doors                     | 2                   |
| Drawers                             | yes                 |
| number of Functional drawers        | 8                   |
| soft close drawer glides            | yes                 |
| mounting location                   | free-standing       |
| mounting bracket included           | no                  |
| backsplash included                 | no                  |
| drain assembly included             | no                  |
| faucet included                     | no                  |
| Compatible faucet installation type | widespread          |
| P-trap included                     | no                  |
| assembly required                   | no                  |
| installation required               | yes                 |
| warranty                            | 1 year limited      |
| Shipment Type                       | LTL                 |

**Available Finishes** 