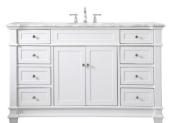

## Wesley collection

60 inch single bathroom vanity Set

Item No: VF50060BL (Blue)

Item No: VF50060GR (Grey)

Item No: VF50060WH (White)

**Dimensions** 

| Overall dimensions | 60"L x 21.5"W x 35"H |
|--------------------|----------------------|
| Top thickness      | 0.75"                |

**Specifications** 

| Specifications                      |                     |
|-------------------------------------|---------------------|
| Base Finish                         | Blue / grey / white |
| Top finish                          | Carrara white       |
| Base material                       | MDF                 |
| Top material                        | Marble              |
| Sink included                       | yes                 |
| sink material                       | porcelain           |
| overflow hole                       | yes                 |
| sink type                           | undermount          |
| Doors                               | yes                 |
| number of doors                     | 2                   |
| Drawers                             | yes                 |
| number of Functional drawers        | 8                   |
| soft close drawer glides            | yes                 |
| mounting location                   | free-standing       |
| mounting bracket included           | no                  |
| backsplash included                 | no                  |
| drain assembly included             | no                  |
| faucet included                     | no                  |
| Compatible faucet installation type | widespread          |
| P-trap included                     | no                  |
| assembly required                   | no                  |
| installation required               | yes                 |
| warranty                            | 1 year limited      |
| Shipment Type                       | LTL                 |

**Available Finishes** 