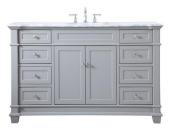

## Wesley collection

60 inch single bathroom vanity Set

Item No: VF50060BL (Blue)

Item No: VF50060GR (Grey)

Item No: VF50060WH (White)

**Dimensions** 

| Overall dimensions | 60"L x 21.5"W x 35"H |
|--------------------|----------------------|
| Top thickness      | 0.75"                |

**Specifications** 

| Specifications                      |                     |
|-------------------------------------|---------------------|
| Base Finish                         | Blue / grey / white |
| Top finish                          | Carrara white       |
| Base material                       | MDF                 |
| Top material                        | Marble              |
| Sink included                       | yes                 |
| sink material                       | porcelain           |
| overflow hole                       | yes                 |
| sink type                           | undermount          |
| Doors                               | yes                 |
| number of doors                     | 2                   |
| Drawers                             | yes                 |
| number of Functional drawers        | 8                   |
| soft close drawer glides            | yes                 |
| mounting location                   | free-standing       |
| mounting bracket included           | no                  |
| backsplash included                 | no                  |
| drain assembly included             | no                  |
| faucet included                     | no                  |
| Compatible faucet installation type | widespread          |
| P-trap included                     | no                  |
| assembly required                   | no                  |
| installation required               | yes                 |
| warranty                            | 1 year limited      |
| Shipment Type                       | LTL                 |

**Available Finishes** 