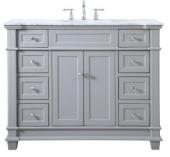

## Wesley collection

48 inch single bathroom vanity Set

Item No: VF50048BL (Blue)

Item No: VF50048GR (Grey)

Item No: VF50048WH (White)

| Overall dimensions                  | 49"I x 21 5"W - 25"II |
|-------------------------------------|-----------------------|
|                                     | 48"L x 21.5"W x 35"H  |
| Top thickness                       | 0.75"                 |
| Specifications                      |                       |
| Base Finish                         | Blue / grey / white   |
| Top finish                          | Carrara white         |
| Base material                       | MDF                   |
| Top material                        | Marble                |
| Sink included                       | yes                   |
| sink material                       | porcelain             |
| overflow hole                       | yes                   |
| sink type                           | undermount            |
| Doors                               | yes                   |
| number of doors                     | 2                     |
| Drawers                             | yes                   |
| number of Functional drawers        | 8                     |
| soft close drawer glides            | yes                   |
| mounting location                   | free-standing         |
| mounting bracket included           | no                    |
| backsplash included                 | no                    |
| drain assembly included             | no                    |
| faucet included                     | no                    |
| Compatible faucet installation type | widespread            |
| P-trap included                     | no                    |
| assembly required                   | no                    |
| installation required               | yes                   |
| warranty                            | 1 year limited        |
| Shipment Type                       | LTL                   |