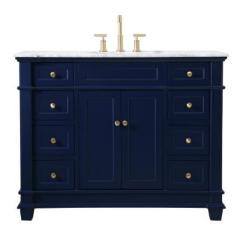

## Wesley collection

48 inch single bathroom vanity Set

Item No: VF50048BL (Blue)

Item No: VF50048GR (Grey)

Item No: VF50048WH (White)

| Overall dimensions                  | 49"I x 21 5"W - 25"II |
|-------------------------------------|-----------------------|
|                                     | 48"L x 21.5"W x 35"H  |
| Top thickness                       | 0.75"                 |
| Specifications                      |                       |
| Base Finish                         | Blue / grey / white   |
| Top finish                          | Carrara white         |
| Base material                       | MDF                   |
| Top material                        | Marble                |
| Sink included                       | yes                   |
| sink material                       | porcelain             |
| overflow hole                       | yes                   |
| sink type                           | undermount            |
| Doors                               | yes                   |
| number of doors                     | 2                     |
| Drawers                             | yes                   |
| number of Functional drawers        | 8                     |
| soft close drawer glides            | yes                   |
| mounting location                   | free-standing         |
| mounting bracket included           | no                    |
| backsplash included                 | no                    |
| drain assembly included             | no                    |
| faucet included                     | no                    |
| Compatible faucet installation type | widespread            |
| P-trap included                     | no                    |
| assembly required                   | no                    |
| installation required               | yes                   |
| warranty                            | 1 year limited        |
| Shipment Type                       | LTL                   |