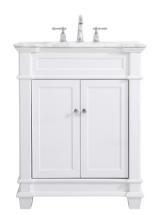

## Wesley collection

30 inch single bathroom vanity Set

Item No: VF50030BL (Blue)

Item No: VF50030GR (Grey)

Item No: VF50030WH

(White)

## **Specifications**

| Base Finish                         | Blue / grey / white |
|-------------------------------------|---------------------|
| Top finish                          | Carrara white       |
| Base material                       | MDF                 |
| Top material                        | Marble              |
| Sink included                       | yes                 |
| sink material                       | porcelain           |
| overflow hole                       | yes                 |
| sink type                           | undermount          |
| Doors                               | yes                 |
| number of doors                     | 2                   |
| Drawers                             | no                  |
| number of Functional drawers        | 0                   |
| soft close drawer glides            | none                |
| mounting location                   | free-standing       |
| mounting bracket included           | no                  |
| backsplash included                 | no                  |
| drain assembly included             | no                  |
| faucet included                     | no                  |
| Compatible faucet installation type | widespread          |
| P-trap included                     | no                  |
| assembly required                   | no                  |
| installation required               | yes                 |
| warranty                            | 1 year limited      |
| Shipment Type                       | LTL                 |
|                                     | ·                   |

**Available Finishes** 