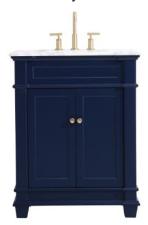

## Wesley collection

30 inch single bathroom vanity Set

Item No: VF50030BL (Blue)

Item No: VF50030GR (Grey)

Item No: VF50030WH

(White)

## **Specifications**

| Base Finish                         | Blue / grey / white |
|-------------------------------------|---------------------|
| Top finish                          | Carrara white       |
| Base material                       | MDF                 |
| Top material                        | Marble              |
| Sink included                       | yes                 |
| sink material                       | porcelain           |
| overflow hole                       | yes                 |
| sink type                           | undermount          |
| Doors                               | yes                 |
| number of doors                     | 2                   |
| Drawers                             | no                  |
| number of Functional drawers        | 0                   |
| soft close drawer glides            | none                |
| mounting location                   | free-standing       |
| mounting bracket included           | no                  |
| backsplash included                 | no                  |
| drain assembly included             | no                  |
| faucet included                     | no                  |
| Compatible faucet installation type | widespread          |
| P-trap included                     | no                  |
| assembly required                   | no                  |
| installation required               | yes                 |
| warranty                            | 1 year limited      |
| Shipment Type                       | LTL                 |
|                                     | ·                   |

**Available Finishes** 