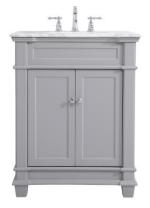

## Wesley collection

30 inch single bathroom vanity Set

Item No: VF50030BL (Blue)

Item No: VF50030GR (Grey)

Item No: VF50030WH

(White)

## **Specifications**

| Base Finish                         | Blue / grey / white |
|-------------------------------------|---------------------|
| Top finish                          | Carrara white       |
| Base material                       | MDF                 |
| Top material                        | Marble              |
| Sink included                       | yes                 |
| sink material                       | porcelain           |
| overflow hole                       | yes                 |
| sink type                           | undermount          |
| Doors                               | yes                 |
| number of doors                     | 2                   |
| Drawers                             | no                  |
| number of Functional drawers        | 0                   |
| soft close drawer glides            | none                |
| mounting location                   | free-standing       |
| mounting bracket included           | no                  |
| backsplash included                 | no                  |
| drain assembly included             | no                  |
| faucet included                     | no                  |
| Compatible faucet installation type | widespread          |
| P-trap included                     | no                  |
| assembly required                   | no                  |
| installation required               | yes                 |
| warranty                            | 1 year limited      |
| Shipment Type                       | LTL                 |
|                                     | ·                   |

**Available Finishes** 