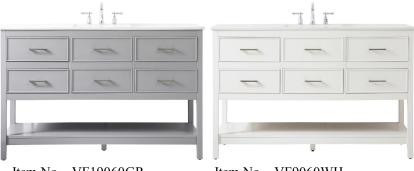

## **Sinclaire collection**

60 inch single bathroom vanity Set

Item No: VF19060BL (Blue)

Item No: VF19060GR (Grey)

Item No: VF9060WH (White)

**Available Finishes** 

## **Dimensions**

| Overall dimensions | 60"L x 22"W x 34"H |
|--------------------|--------------------|
| Top thickness      | 0.75"              |

| Specifications                      |                        |
|-------------------------------------|------------------------|
| Base Finish                         | Blue/Grey/White        |
| Top finish                          | Calacatta White        |
| Base material                       | solid wood leg and MDF |
| Top material                        | Quartz                 |
| Sink included                       | yes                    |
| sink material                       | porcelain              |
| overflow hole                       | yes                    |
| sink type                           | undermount             |
| Doors                               | NO                     |
| number of doors                     | 0                      |
| Drawers                             | YES                    |
| number of Functional drawers        | 5                      |
| soft close drawer glides            | Yes                    |
| mounting location                   | free-standing          |
| mounting bracket included           | no                     |
| backsplash included                 | no                     |
| drain assembly included             | no                     |
| faucet included                     | no                     |
| Compatible faucet installation type | widespread             |
| P-trap included                     | no                     |
| assembly required                   | no                     |
| installation required               | yes                    |
| warranty                            | 1 year limited         |
| Shipment Type                       | LTL                    |
|                                     |                        |