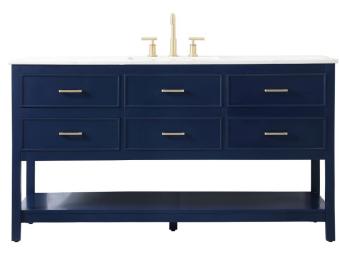

## **Sinclaire collection**

60 inch single bathroom vanity Set

Item No: VF19060BL (Blue)

Item No: VF19060GR (Grey)

Item No: VF9060WH (White)

**Available Finishes** 

## **Dimensions**

| Overall dimensions | 60"L x 22"W x 34"H |
|--------------------|--------------------|
| Top thickness      | 0.75"              |

| Specifications                      |                        |
|-------------------------------------|------------------------|
| Base Finish                         | Blue/Grey/White        |
| Top finish                          | Calacatta White        |
| Base material                       | solid wood leg and MDF |
| Top material                        | Quartz                 |
| Sink included                       | yes                    |
| sink material                       | porcelain              |
| overflow hole                       | yes                    |
| sink type                           | undermount             |
| Doors                               | NO                     |
| number of doors                     | 0                      |
| Drawers                             | YES                    |
| number of Functional drawers        | 5                      |
| soft close drawer glides            | Yes                    |
| mounting location                   | free-standing          |
| mounting bracket included           | no                     |
| backsplash included                 | no                     |
| drain assembly included             | no                     |
| faucet included                     | no                     |
| Compatible faucet installation type | widespread             |
| P-trap included                     | no                     |
| assembly required                   | no                     |
| installation required               | yes                    |
| warranty                            | 1 year limited         |
| Shipment Type                       | LTL                    |
|                                     |                        |