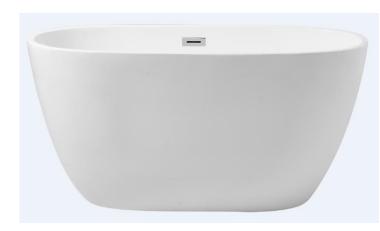

## Allegra COLLECTION

66.9 inch soaking bathtub in glossy white

Item No: BT10767GW (Glossy white)

## **Dimensions**

| Overall                       | 66.9"L x 30.7"W x 24"H |
|-------------------------------|------------------------|
| soaking depth - top to bottom | 15.55                  |
| product weight                | 93                     |
| capacity                      | 66.07                  |

## **Specifications**

| Specifications          |                |
|-------------------------|----------------|
| Finish                  | 1 Finish       |
| Installation type       | freestanding   |
| tub design              | roll top       |
| tub shape               | oval           |
| overflow hole           | yes            |
| drain placement         | center         |
| drain assembly included | Yes            |
| faucet included         | no             |
| Warranty                | 1 Year Limited |
| Shipment Type           | LTL            |
|                         |                |