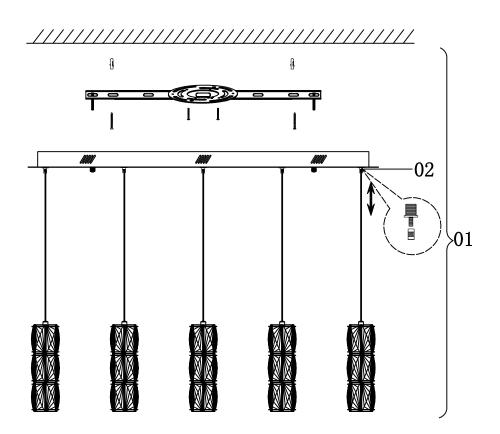

- 1. Fixed the Ceiling Cover on the Mounting Bracket (01), then put the screws tightened.
- 2. Please unscrew the cap (02) of the expansion part before adjusting the line, and then screw on the cap after adjusting the line.