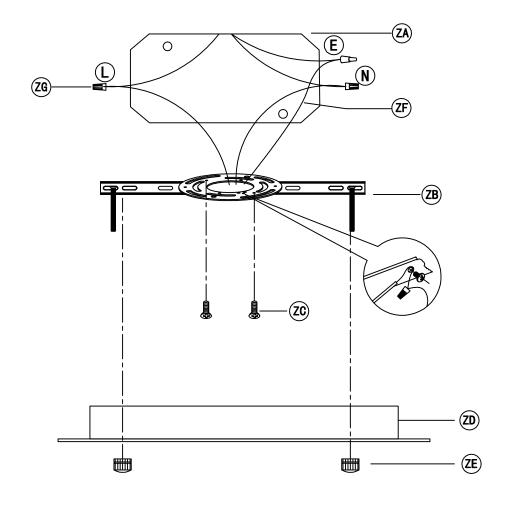

# Frame Assembly Diagram

IMPORTANT: Test sockets with bulb before dressing the fixture.

- 1. Attach the Crossbar (ZB) to the Junction Box (ZA) using the two crossbar screws (ZC) which are not supplied and should already be in your box.
- 2. Be sure when connecting the wire use electrician approved junction caps (ZG).
- 3. Stow the excess wire in the junction box(ZA).
- 4. Mounting screws (ZE), attach the fixture to the ceiling.

# Frame Assembly Instructions