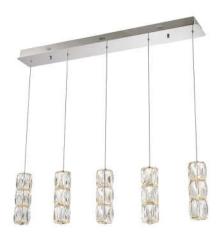

## Installation manual for

3500D5C/G

Dimensions: L35.8"W4.7"H9.2"

Collection : Polaris

Bulb Type: LED PCB 37.5W 3000K

Lamp Weight :17.4LBS Total Weight :19.8LBS

Thank you for choosing our product(s).

Our Company is actively involved in every step of the production.

### 3500D5 L35. 8"W4. 7"H9. 2"