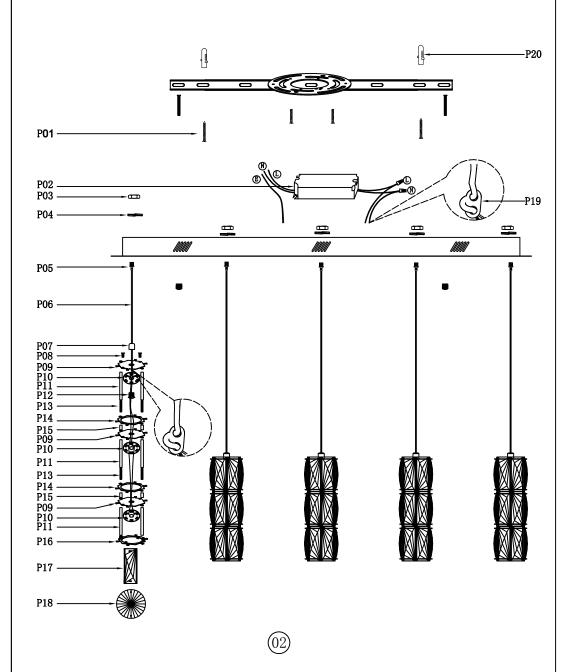

# Frame Assembly Diagram

## Step 1

Please use the parts list to ensure you are not missing any parts.

#### 3500D5

### PARTS LIST

| Part | Picture                                      | Description               | Parts number | Qty | Check | list |
|------|----------------------------------------------|---------------------------|--------------|-----|-------|------|
| ZA   |                                              | Junction box not included |              | 1   |       |      |
| ZB   |                                              | hanging panel             |              | 1   |       |      |
| ZC   | Энинина                                      | M4*32 screw               |              | 3   |       |      |
| ZD   |                                              | canopy                    |              | 1   |       |      |
| ZE   |                                              | M5 screw cap              |              | 2   |       |      |
| ZF   |                                              | ground wire               |              | 1   |       |      |
| ZG   |                                              | junction caps             |              | 2   |       |      |
| P01  | <u>]::::::::::::::::::::::::::::::::::::</u> | M4*40 screw               |              | 2   |       |      |
| P02  |                                              | dimmable LED driver       |              | 1   |       |      |
| P03  | В                                            | M10*T5 nut                |              | 5   |       |      |
| P04  | f)                                           | screw pad                 |              | 5   |       |      |

### $3500D5 \ \text{L35.\,8} \text{``W4.\,7''H9.\,2''}$

| Part | Picture | Description                              | Parts number | Qty | Check | list |
|------|---------|------------------------------------------|--------------|-----|-------|------|
| P05  |         | M10*20 connector                         |              | 5   |       |      |
| P06  | 2       | 0.3mm²electrical<br>wire                 |              | 5   |       |      |
| P07  |         | Ø12*H13 wire fixer                       |              | 5   |       |      |
| P08  | T       | M4*8 screw                               |              | 10  |       |      |
| P09  |         | stainless steel<br>crystal fixer         |              | 15  |       |      |
| P10  |         | LED PCB(lighting source)                 |              | 15  |       |      |
| P11  |         | Ø5.3*65 steel pipe with thread inside    |              | 30  |       |      |
| P12  | S.      | M10*10 plastic screw                     |              | 5   |       |      |
| P13  | _       | M4*25 threaded rod                       |              | 20  |       |      |
| P14  |         | stainless steel<br>crystal fixer         |              | 10  |       |      |
| P15  | 0       | Ø5.3*10 steel pipe<br>with thread inside |              | 20  |       |      |
| P16  |         | stainless steel<br>crystal fixer         |              | 5   |       |      |

| Dont | Diatuma  | Description                 | Dont a number | 0+17 | Chaale | 1: -+ |
|------|----------|-----------------------------|---------------|------|--------|-------|
| Part | Picture  | Description                 | Parts number  | w Ly | cneck  | IIST  |
| P17  |          | 30*75 polyhedron<br>crystal |               | 90   |        |       |
| P18  |          | 45# crystal                 |               | 5    |        |       |
| P19  | <b>©</b> | 14*10*2.5mm                 |               | 10   |        |       |
| P20  | non      | plastic anchor screw        |               | 2    |        |       |
|      |          |                             |               |      |        |       |
|      |          |                             |               |      |        |       |
|      |          |                             |               |      |        |       |
|      |          |                             |               |      |        |       |
|      |          |                             |               |      |        |       |
|      |          |                             |               |      |        |       |
|      |          |                             |               |      |        |       |
|      |          |                             |               |      |        |       |