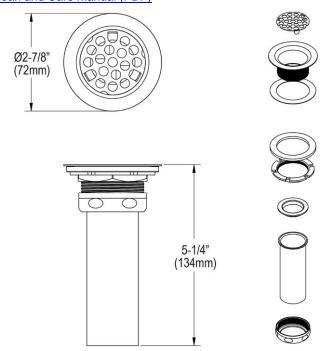

## Elkay Drain Fitting 2" Type 316 Stainless Steel Body Grid Strainer and Tailpiece

Model(s) LK337

## **PRODUCT SPECIFICATIONS**

Elkay Drain Fitting 2" Type 316 Stainless Steel Body, Grid Strainer and Tailpiece. Overall dimensions are 2-13/16" x 2-13/16" x 5-1/2". Made of Stainless Steel.

| Material:        | Stainless Steel              |
|------------------|------------------------------|
| Finish:          | Polished Stainless Steel     |
| Dimensions:      | 2-13/16" x 2-13/16" x 5-1/2" |
| Shipping Weight: | 1 lbs.                       |

• 1-1/2" O.D. x 4" type 316 stainless steel tailpiece.