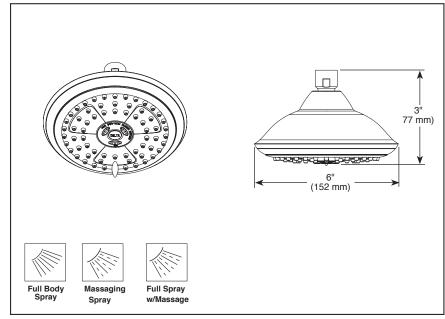

## **FEATURES:**

■ Touch-Clean® Nozzles

## **STANDARD SPECIFICATIONS**

- Maximum 1.75 gpm @ 80 psi, 6.6 L/min @ 550 kPa
- Shower head with three spray settings