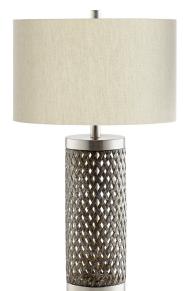

## **Fiore Table Lamp**

Item #: **10547** 

Color: Satin Nickel

Height: **28.5"** Width/Dia.: **16"** 

The stand out shape of this table lamp is reminiscent of coastal mediterranean resort. The Fiore table lamp boasts a generous proportion in its clean linen shade. A single 100w medium base bulb provides ample illumination from the light source. Coupled with a gorgeous, woven frame to complete the look of this luminary, the Fiore lamp's Satin Nickel finish offers the perfect accent for any modern bedroom, transitional entryway, or bohemian living room ensemble.