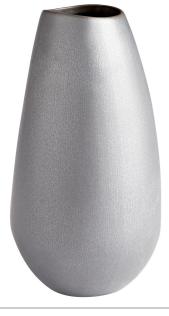

## **Sharp Slate Vase**

Item #: 10527
Color: Slate
Height: 12"
Width/Dia.: 6.5"

This captivating ceramic vase yields an edgy effect that gets noticed. A hand-applied slate black finish delivers exotic tones and enhances the sleek silhouette of its classic design. Display floral and fauna sprays in this gorgeous vase, or treat it as a standalone object d`art.