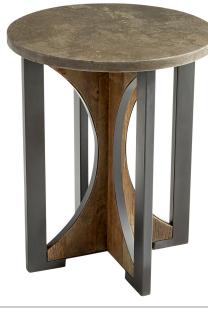

## Savannah Side Table

| Item #:     | 10503                  |
|-------------|------------------------|
| Color:      | Bronze and Dark<br>Elm |
| Height:     | 24"                    |
| Width/Dia.: | 19.75"                 |

The Savannah side table is a dynamic furnishings. This accent piece is comprised of slender, bronze and dark elm frame paired with a standout granite stone surface top. An end table with understated rustic charm that would fit perfectly into any space with a toned down features or an overall organic look. This compact, accent furniture piece fits into tight corners and more narrow nooks.