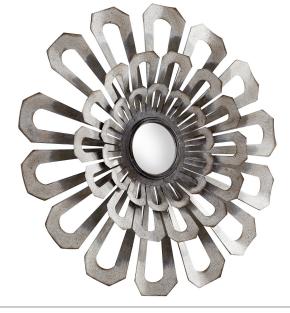

## **Eden Mirror**

| Item #:     | 10495      |
|-------------|------------|
| Color:      | Galvanized |
| Width/Dia.: | 30"        |

The Eden mirror features a rustic, floral inspired look. Boasting a distressed, galvanized finish on a layered design, this wall hanging décor features generous proportions, with added depth, making it perfect for installing as an anchor in any hallway, or living room space, with a traditional or rustic appeal. Create an artful installation with multiples on a vast-stretching wall space, or hang a single piece over a small accent table for an added touch of bucolic charm.