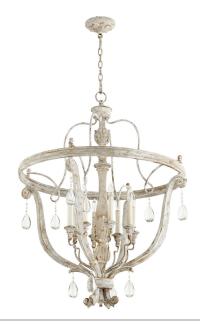

## **Baton Chandelier**

Item #: **10386** 

Color: Weathered

Grey

Height: **37.5**" Width/Dia.: **27.75**"

This is a beautiful classic Italian-inspired 6-light chandelier sports a Weathered Grey finish adorned with sparkling oversized almond glass accents. With intricately configured strips of rustic iron, this luxurious luminary is the right fixture for any traditionally inspired ensemble.