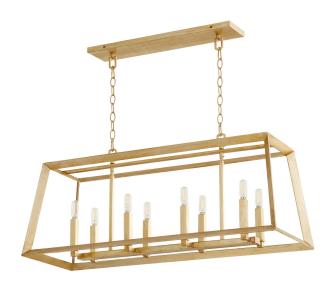

## **Hyperion 8lt Island**

Item #: **10382** 

Color: Aged Silver

Leaf

Height: **20.75"** Width/Dia.: **36.75"** 

Length: **12.5**"

Putting a modern touch on a traditional design, the Hyperion eight-light island incorporates a versatile, transitional look as it illuminates any style ensemble. The Aged Silver Leaf finish coupled with an open aired, geometric design allow this fixture to take on a very approachable look. Fitted with a 8-light candelabra socket and two sections of 10-feet of adjustable chain, this fixture is the perfect luminary for any unassuming kitchen or dining room application.