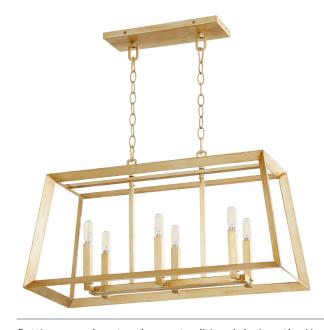

## **Hyperion 6lt Island**

Item #: **10381** 

Color: Aged Silver

Leaf

Height: **20.75"** Width/Dia.: **28.5"** 

Length: **12.5**"

Putting a modern touch on a traditional design, the Hyperion six-light island incorporates a versatile, transitional look as it illuminates any style ensemble. The Aged Silver Leaf finish coupled with an open aired, geometric design allow this fixture to take on a very approachable look. Fitted with a 6-light candelabra socket and two sections of 10-feet of adjustable chain, this fixture is the perfect luminary for any unassuming kitchen or dining room application.