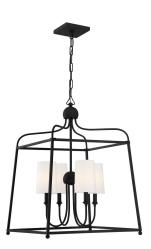

### Libby Langdon for Crystorama Sylvan 4 Light Chandelier

#### **Product Information**

Item Number: 2244-BF Stock Availability: 39 Interior/Exterior: Interior Rated: Dry

#### Specifications

Dimensions: 21.5"W x 29.75"H Chain/Rod: Chain: 72" Overall Height: 102.5 in Canopy Dimensions: W6" x H0.75" Sloped Ceiling Compatible: Yes Hanging Weight: 6 lbs

#### **Product Details**

Finish: Black Forged Available Finishes: Black Forged, Polished Nickel Bulb: 4 light 60- watt, E12 Candelabra base Voltage: 120v