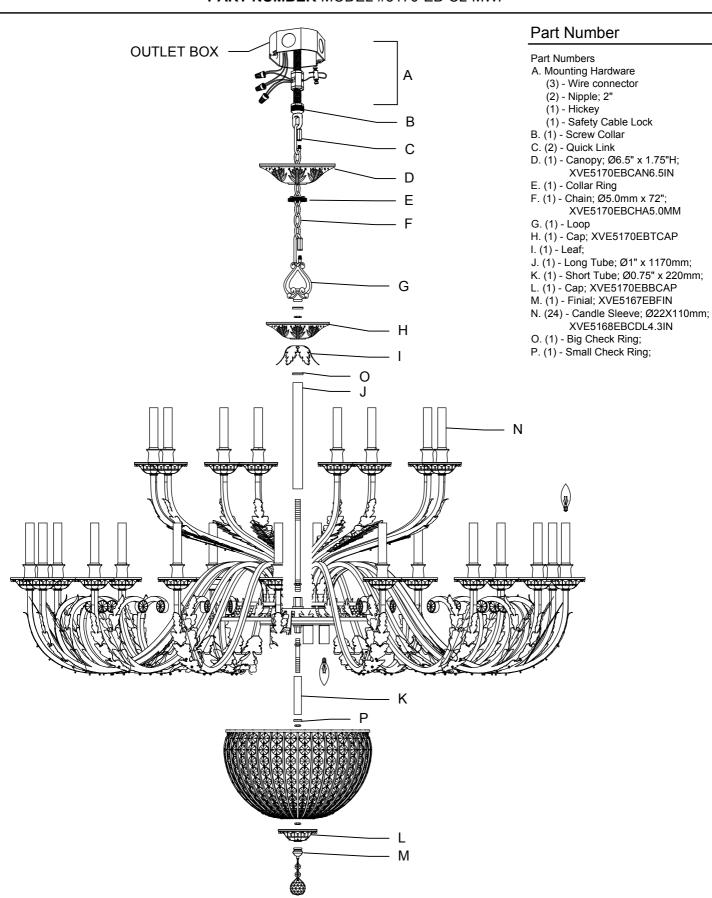

## How to Install

- 1. Adjust each arm until they are at an equal distance from one another.
- 2. Screw long nipple into coupling on top of fixture and secure with nut.
- 3. Place long tube, big check ring, leaf and cap over nipple and secure with nut and loop.
- 4.Pass longer threaded pipe through the outlet box and attach it to ceiling joist and secure it with nut.
- 5. Slide collar ring and canopy over chain. Thread screw collar onto the nipple.
- Connect chain to the screw collar with quick link. Connect chain to the loop with another quick link.
- Feed wires and safety cable up through chain and pass wires through holes in screw collar, exiting through the side of hickey.
- 8. Feed the safety cable through the lock and coil it around the hickey twice, using a circular motion. Then feed the cable through the lock again and tighten it down with the lock screw. Continue to run the cable through the top of the outlet box and secure it to a supporting ceiling joist or a structural member.
- Connect the fixture wires to the supply wires.
- 10. Secure canopy with screw collar ring.
- 11. Install the bulb (Not included) in accordance with the fixture's specifications. (DO NOT EXCEED THE MAXIMUM WATTAGE RATING!)
- 12. Screw short nipple into coupling on bottom of fixture and secure with nut.
- 13. Place short tube and small check ring over nipple and secure with nut.
- 14. Place basket over nipple and secure with
- 15. Place cap over nipple and secure with finial.
- 16. Hook crystal on the body as shown.

## PART NUMBER MODEL #5170-EB-CL-MWP