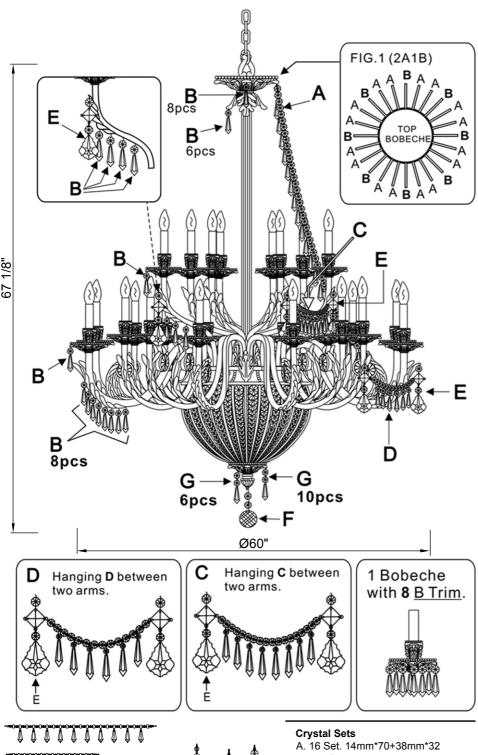

## How to Install

- 1. Adjust each arm until they are at an equal distance from one another.
- 2. Screw long nipple into coupling on top of fixture and secure with nut.
- 3. Place long tube, big check ring, leaf and cap over nipple and secure with nut and loop.
- 4.Pass longer threaded pipe through the outlet box and attach it to ceiling joist and secure it with nut.
- 5. Slide collar ring and canopy over chain. Thread screw collar onto the nipple.
- Connect chain to the screw collar with quick link. Connect chain to the loop with another quick link.
- Feed wires and safety cable up through chain and pass wires through holes in screw collar, exiting through the side of hickey.
- 8. Feed the safety cable through the lock and coil it around the hickey twice, using a circular motion. Then feed the cable through the lock again and tighten it down with the lock screw. Continue to run the cable through the top of the outlet box and secure it to a supporting ceiling joist or a structural member.
- Connect the fixture wires to the supply wires.
- 10. Secure canopy with screw collar ring.
- 11. Install the bulb (Not included) in accordance with the fixture's specifications. (DO NOT EXCEED THE MAXIMUM WATTAGE RATING!)
- 12. Screw short nipple into coupling on bottom of fixture and secure with nut.
- 13. Place short tube and small check ring over nipple and secure with nut.
- 14. Place basket over nipple and secure with
- 15. Place cap over nipple and secure with finial.
- 16. Hook crystal on the body as shown.

⚠WARNING: This product can expose you to Lead, which is known to the State of California to cause cancer and/or birth defects or reproductive harm. For more information go to www.P65Warnings.ca.gov

- B. 366 Set. 14mm+38mm
- C. 8 Set. 14mm\*18+(14mm+38mm)\*8
- D. 16 Set. 14mm\*14+(14mm+38mm)\*6
- E. 24 Set. 14mm+18mm+14mm+76mm
- F. 1 Set. 14mm+14mm+60mm G. 16 Set. 14mm+14mm+38mm