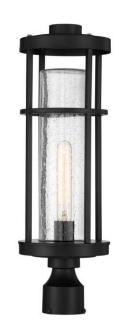

## **Encompass - ZA4215**

**Encompass Post Mount** 

#### Color

The Encompass Collection by Craftmade, defined by it's strong yet minimal metal frame surrounding a clear seeded glass encased bulb, offers multiple sizes of wall lanterns and matching post lantern to provide the clear uncluttered illumination you require.

### **Specs**

Mounting Location
Bulb Wattage
Bulb Type
Bulbs
Bulb Base
Carton Size (CU FT)
Glass or Shade Color

Wet 60

Incandescent

1 E26 1.29

Clear Seeded

#### **Dimensions**

Height (in.) Width (in.) 22.38 7

Craftmade • 650 S. Royal Lane • Coppell, TX 75019 • • • © 2021 All Rights Reserved