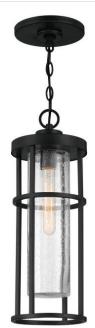

# Encompass - ZA4211

**Encompass Pendant** 

#### Color

The Encompass Collection by Craftmade, defined by it's strong yet minimal metal frame surrounding a clear seeded glass encased bulb, offers multiple sizes of wall lanterns and matching post lantern to provide the clear uncluttered illumination you require.

### Specs

Mounting Location Bulb Wattage Bulb Type Bulbs Bulb Base Carton Size (CU FT) Glass or Shade Color Damp 60 Incandescent 1 E26 1.18 Clear Seeded