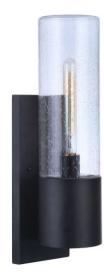

## Sabre - ZA3900

Sabre Wall Mount

The Sabre Two Light Wall Mount Lantern Collection cuts through the night with a Clear Seeded Glass enclosed bulb and additional integrated LED Accent Light. Wet rated with our guaranteed five-year finish, this fixture is ideal indoors or out.

## Specs

Mounting Location Bulb Wattage Bulb Type Bulbs Bulb Base Carton Size (CU FT) Glass or Shade Color Wet 60 Incandescent 1 E26 0.58 Clear Seeded

## Dimensions

| Height (in.)           | 16.88 |
|------------------------|-------|
| Width (in.)            | 5.50  |
| Extension (in.)        | 5.75  |
| Backplate Length (in.) | 5.51  |
| Backplate Depth (in.)  | 1     |
| Backplate Height (in.) | 11.81 |