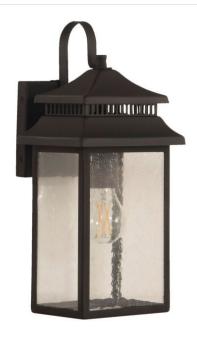

# Crossbend - ZA3104

Crossbend Wall Mount

#### Color

The classic inspired design of the Crossbend collection offered in multiple finishes and sizes will help make your home the center of attention for years to come.

## **Specs**

Mounting LocationWetBulb Wattage60Bulb TypeIncandescentBulb SizeA19Bulbs1Bulb BaseMediumCarton Size (CU FT)0.88Glass or Shade ColorClear Seeded

### **Dimensions**

Height (in.)15.13Width (in.)7Extension (in.)6.75Backplate Length (in.)4.88Backplate Depth (in.)0.79Backplate Height (in.)5

Craftmade • 650 S. Royal Lane • Coppell, TX 75019 • • • © 2021 All Rights Reserved