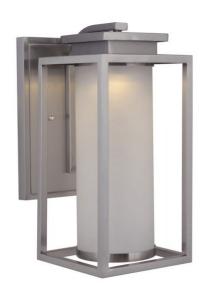

## Vailridge - ZA1304-SS-LED

Small LED Wall Mount

The Vailridge outdoor collection makes a stylish statement to your home and outdoor spaces. The clean lines and energy saving LED light illuminating through a frosted shade brings brilliance and beauty to your home.

## **Specs**

**Mounting Location** Wet 600 Lumens 3000 **Bulb CCT Bulb Wattage** LED **Bulb Type** LED Disk **Bulb Size** Bulbs LED Disk **Bulb Base** Carton Size (CU FT) 1.14 90 CRI Stainless Steel

Finish Stainless Steel
Glass or Shade Color White Frosted

## **Dimensions**

Height (in.) 12.25
Width (in.) 5.88
Extension (in.) 7.75
Backplate Width (in.) 5.88
Backplate Length (in.) 5.88
Backplate Depth (in.) 0.79
Backplate Height (in.) 8.63

Craftmade • 650 S. Royal Lane • Coppell, TX 75019 • • • © 2021 All Rights Reserved