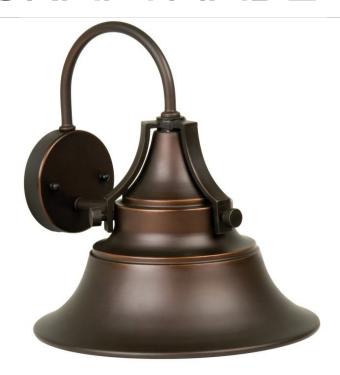

## **Union - Z4414**

**Union Wall Mount** 

#### Color

Designed to replicate vintage industrial lights, the Union is classic Americana for your home. Uncluttered and clean, the beautifully gilded bronze finish shines bright. The Union looks great indoors and in commercial applications. Choose from an array of sizes and mounting options and this timeless light will illuminate your home and warm your space for the long haul.

- Die-Cast/sand-cast aluminum components
- Finish is treated with UV guard

## **Dimensions**

| Height (in.)           | 12.75 |
|------------------------|-------|
| Width (in.)            | 12    |
| Extension (in.)        | 12.75 |
| Backplate Width (in.)  | 4.50  |
| Backplate Length (in.) | 4.50  |
| Backplate Depth (in.)  | 1     |
| Backplate Height (in.) | 4.50  |