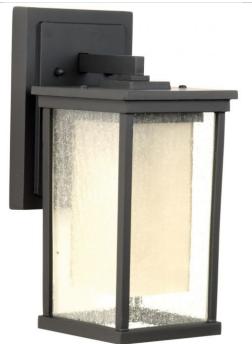

## Riviera - Z3714-OBO

1 Light Medium Wall Mount

Our Riviera light fixture will make you the envy of the neighborhood. This antique-inspired outdoor light fixture highlights turn-of-the-20th-century innovation, complete with Edison style bulb. The understated design perfectly captures the look of that era.

## Dimensions

| Height (in.)           | 13.75 |
|------------------------|-------|
| Width (in.)            | 6.25  |
| Extension (in.)        | 8     |
| Backplate Width (in.)  | 6     |
| Backplate Length (in.) | 6     |
| Backplate Depth (in.)  | 1     |
| Backplate Height (in.) | 8.75  |